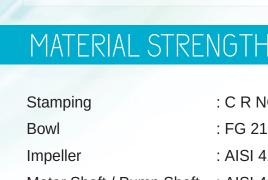

Couple

| ; | CRNO.    |
|---|----------|
| : | FG 210   |
|   | AISI 410 |

- : AISI 410
- - : LTB4 (2% Ni.)
  - : AISI 202 (2% Ni.)
  - : Carbon / AISI 420

a the case of