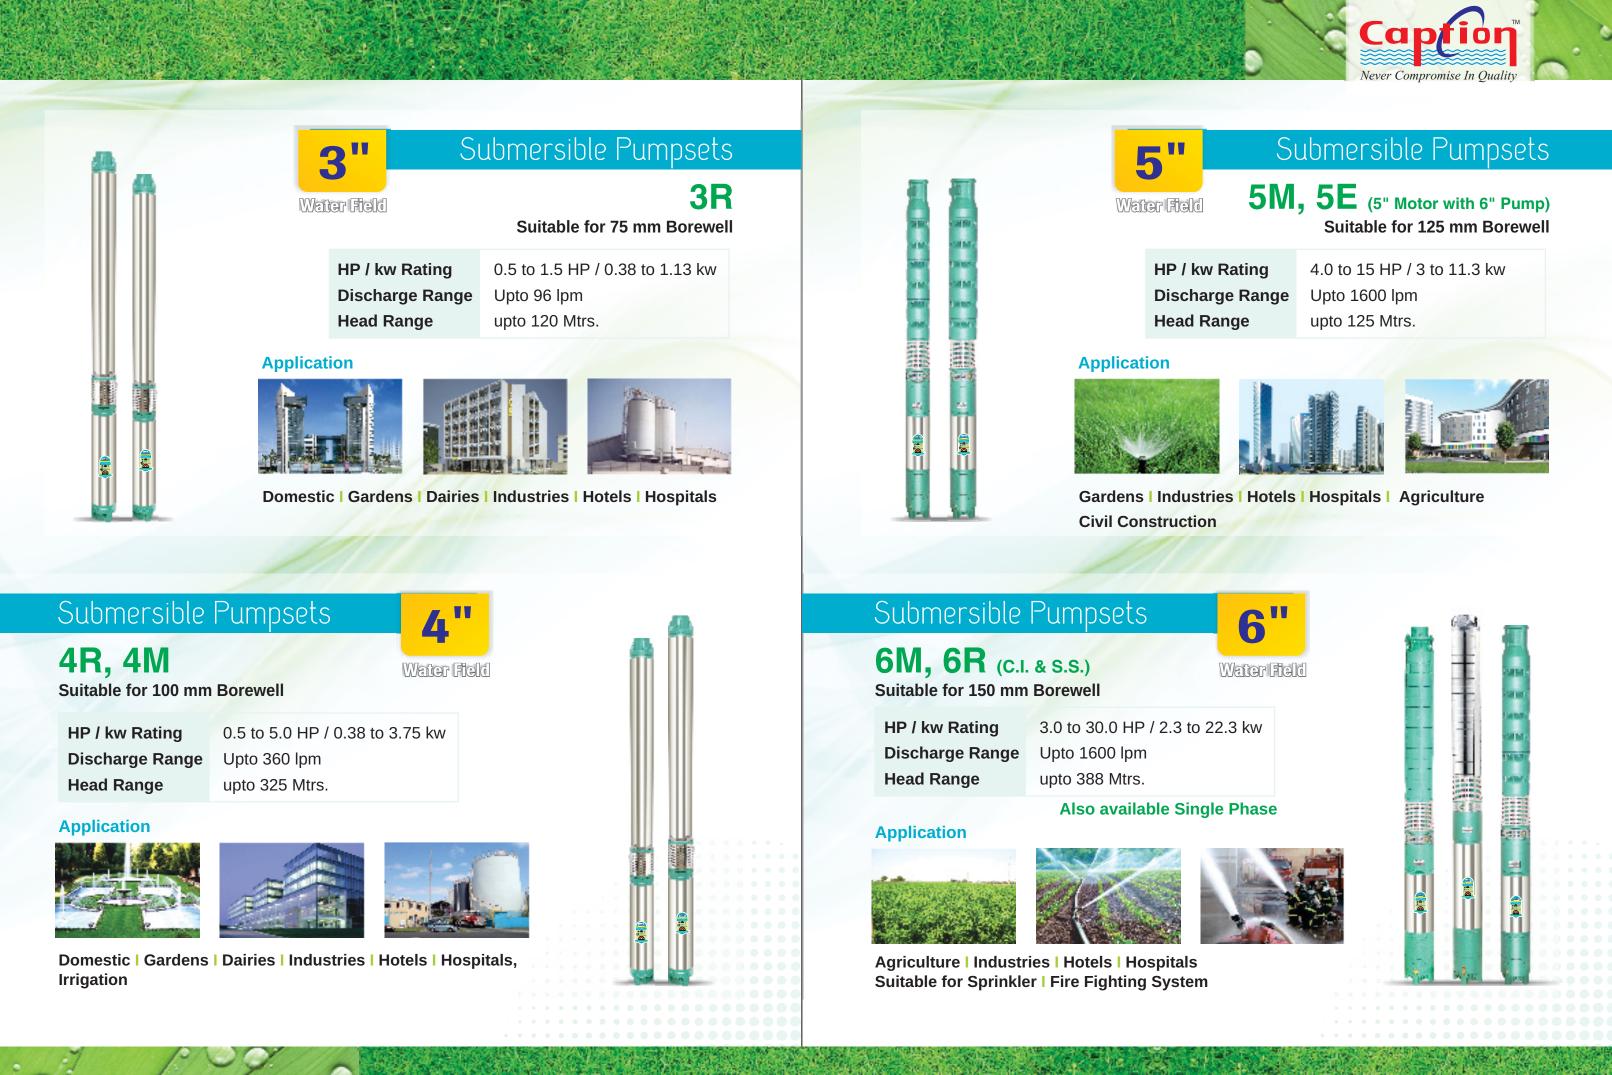

# More Water... More Profit ...

| g   | 10.0 to 75.0 HP / 7.5 to 56.3 kw |
|-----|----------------------------------|
| nge | Upto 2000 lpm                    |
|     | upto 370 Mtrs.                   |

## Submersible Pumpsets

**9M** 

Suitable for 250 mm Borewell

75.0 to 125.0 HP / 56.3 to 93.4 kw Discharge Range Upto 3500 lpm upto 320 Mtrs.

### Application

**9**"

Water Field

HP / kw Rating

**Head Range** 

Agriculture | Industries | Hotels | Hospitals | Irrigation Civil Construction | Fire Fighting System

## Self Priming & Monoset Pump

|                 | Wai                             | ter Field                       |
|-----------------|---------------------------------|---------------------------------|
| PARTICULARS     | SELF PRIMING PUMP               | MONOSET PUMP                    |
| HP / kw Rating  | 0.5 to 1.0 HP / 0.38 to 0.75 kw | 0.5 to 10.0 HP / 0.38 to 7.5 kw |
| Discharge Range | Upto 50 lpm                     | Upto 1750 lpm                   |
| Head Range      | upto 45 Mtrs.                   | upto 60 Mtrs.                   |
| Phase           | Single Phase                    | Single Phase / Three Phase      |
|                 |                                 |                                 |