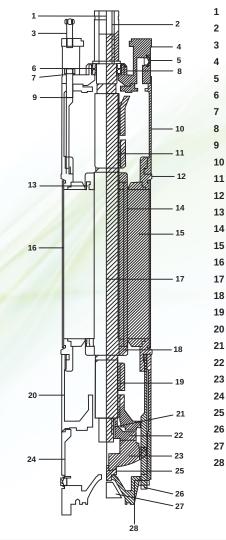

F PRIMING PUMP               | MONOSET PUMP                    |
| HP / kw Rating  | 0.5 to 1.0 HP / 0.38 to 0.75 kw | 0.5 to 10.0 HP / 0.38 to 7.5 kw |
| Discharge Range | Upto 50 lpm                     | Upto 1750 lpm                   |
| Head Range      | upto 45 Mtrs.                   | upto 60 Mtrs.                   |
| Phase           | Single Phase                    | Single Phase / Three Phase      |
|                 |                                 |                                 |

### Application

· A





Garden | Residential Bungalow | Hotel | Hospital | Irrigation



**PUMP** 

2 —

Motor Shaft / Pump Shaft : AISI 410 **Bearing Bush** Stator Body **Thrust Bearing** 



## PUMP & MOTOR CONSTRUCTION

### MOTOR



NRV

Sleeve

Bowl

Key

Shaft

Impeller

Diffuser Bush





Couple

| ; | CRNO.    |
|---|----------|
| : | FG 210   |
|   | AISI 410 |

- : AISI 410
- - : LTB4 (2% Ni.)
  - : AISI 202 (2% Ni.)
  - : Carbon / AISI 420

a the case of