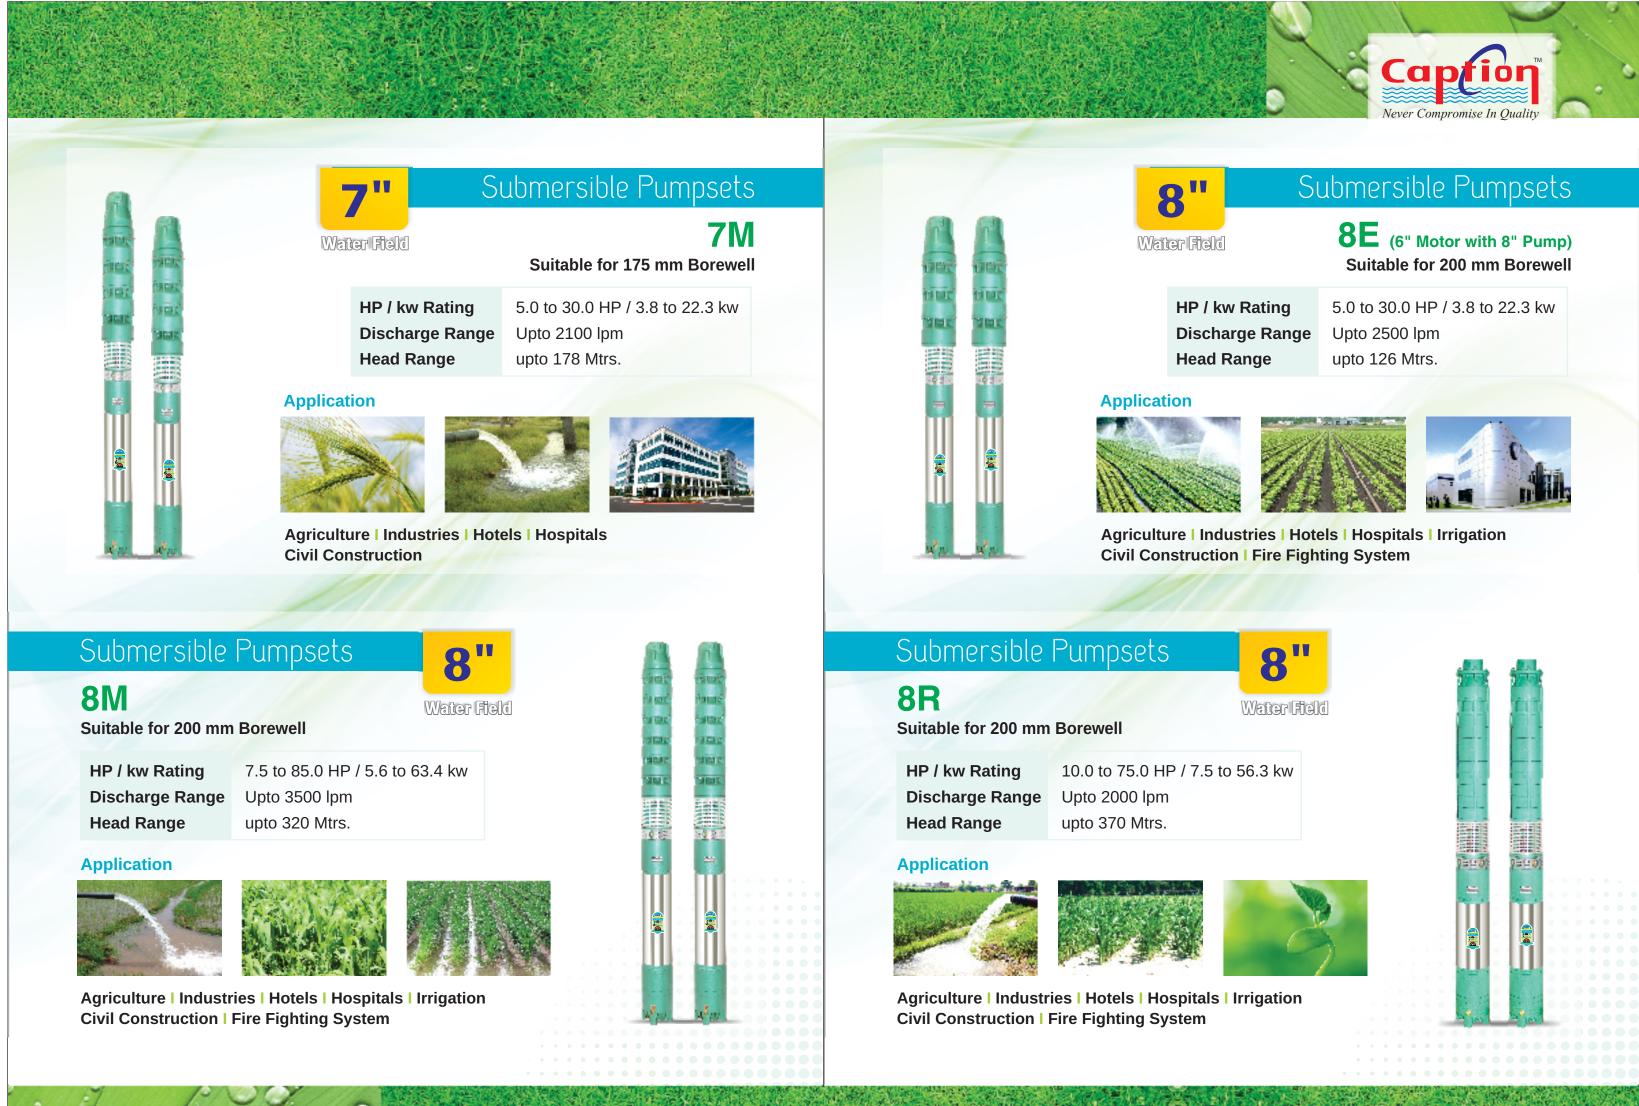

# More Water... More Profit ...

| g   | 10.0 to 75.0 HP / 7.5 to 56.3 kw |
|-----|----------------------------------|
| nge | Upto 2000 lpm                    |
|     | upto 370 Mtrs.                   |

## Submersible Pumpsets

**9M** 

Suitable for 250 mm Borewell

75.0 to 125.0 HP / 56.3 to 93.4 kw Discharge Range Upto 3500 lpm upto 320 Mtrs.

### Application

**9**"

Water Field

HP / kw Rating

**Head Range** 

Agriculture | Industries | Hotels | Hospitals | Irrigation Civil Construction | Fire Fighting System