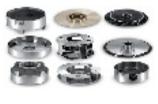

## Submersible Pumpsets

**9M** 

Suitable for 250 mm Borewell

75.0 to 125.0 HP / 56.3 to 93.4 kw Discharge Range Upto 3500 lpm upto 320 Mtrs.

### Application

**9**"

Water Field

HP / kw Rating

**Head Range** 

Agriculture | Industries | Hotels | Hospitals | Irrigation Civil Construction | Fire Fighting System